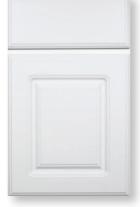

## INCLUDED DOOR STYLES

**BRINKLEY** Available in: Maple

Door Style: Arch raised panel Clayton door used on 9" wall and base cabinets Overlay: Half

Available in: Oak, Maple Door Style: Raised panel Overlay: Half

COURTLAND Available in: Oak Door Style: Raised panel Overlay: Full

**EVERETT** Available in: Maple Door Style: Recessed panel Overlay: Full

Available in: Oak, Maple Door Style: Recessed panel Overlay: Half