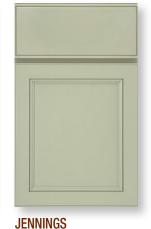

cabinets Overlay: Full

**JENNINGS** Available in: Thermofoil Available in: Cherry Door Style: Five-piece raised Door Style: Recessed Andover door used on base Overlay: Full