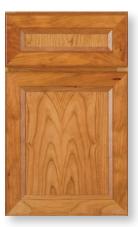

**FREEMONT** 

Upgraded Door Styles

**ANDOVER** Available in: Thermofoil Available in: Cherry Door Style: Five-piece raised Door Style: Arch raised panel Overlay: Half Overlay: Full

CLAYTON Available in: Cherry Door Style: Raised panel Overlay: Half