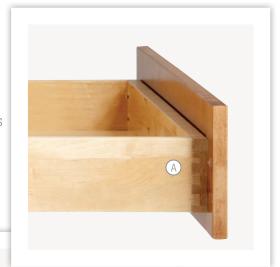

### Classic Series

A Solid wood dovetail drawers 3/4-inch thick; soft-close drawers and full extension drawer guides.

B Plywood finished ends on exposed cabinet ends.

© Light maple print interior (smooth white interior on thermofoil cabinets).