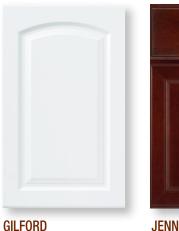

**FREEMONT** 

Upgraded Door Styles

**ANDOVER** Available in: Thermofoil Available in: Cherry Door Style: Five-piece raised Door Style: Arch raised panel Overlay: Half Overlay: Full

CLAYTON Available in: Cherry Door Style: Raised panel Overlay: Half

cabinets Overlay: Full

**JENNINGS** Available in: Thermofoil Available in: Cherry Door Style: Five-piece raised Door Style: Recessed Andover door used on base Overlay: Full