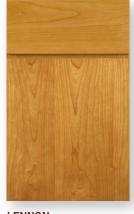

**LENNON** Available in: Cherry, Maple, Hickory, Oak Door Style: 3/4" engineered material, edge banded Overlay: Full

**PIEDMONT** Available in: Oak Door Style: Raised panel Clayton door used on 9" wall and base cabinets Overlay: Half