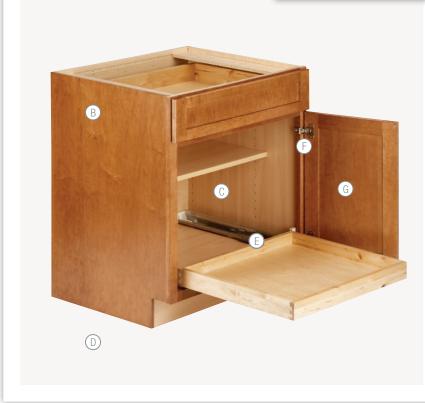

### Classic Series

A Solid wood dovetail drawers 3/4-inch thick; soft-close drawers and full extension drawer guides.

B Plywood finished ends on exposed cabinet ends.

© Light maple print interior (smooth white interior on thermofoil cabinets).

- F Soft-close hinges door won't slam shut.
- G Raised panel doors are a veneered center panel for stability and consistency with a solid wood frame.

- D Lifetime limited warranty.
- © Drawer and slide-out trays with quiet-close, full-extension guides (slide-out tray is an upgrade).