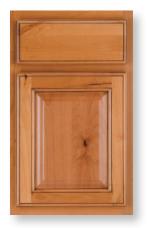

### Classic Series

A Solid wood dovetail drawers 3/4-inch thick; soft-close drawers and full extension drawer guides.

B Plywood finished ends on exposed cabinet ends.

© Light maple print interior (smooth white interior on thermofoil cabinets).

- F Soft-close hinges door won't slam shut.
- G Raised panel doors are a veneered center panel for stability and consistency with a solid wood frame.

- D Lifetime limited warranty.
- © Drawer and slide-out trays with quiet-close, full-extension guides (slide-out tray is an upgrade).