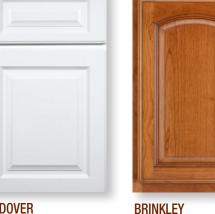

## INCLUDED DOOR STYLES

**BRINKLEY** Available in: Maple

Door Style: Arch raised panel Clayton door used on 9" wall and base cabinets Overlay: Half

Available in: Oak, Maple Door Style: Raised panel Overlay: Half