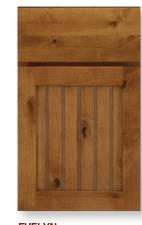

**FREEMONT** 

Upgraded Door Styles

**ANDOVER** Available in: Thermofoil Available in: Cherry Door Style: Five-piece raised Door Style: Arch raised panel Overlay: Half Overlay: Full

CLAYTON Available in: Cherry Door Style: Raised panel Overlay: Half