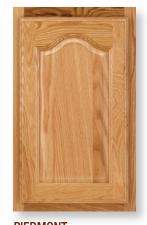

**LENNON** Available in: Cherry, Maple, Hickory, Oak Door Style: 3/4" engineered material, edge banded Overlay: Full

**PIEDMONT** Available in: Oak Door Style: Raised panel Clayton door used on 9" wall and base cabinets Overlay: Half