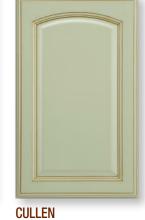

**FREEMONT** 

Upgraded Door Styles

**ANDOVER** Available in: Thermofoil Available in: Cherry Door Style: Five-piece raised Door Style: Arch raised panel Overlay: Half Overlay: Full

CLAYTON Available in: Cherry Door Style: Raised panel Overlay: Half