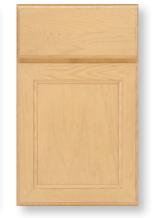

COURTLAND Available in: Oak Door Style: Raised panel Overlay: Full

**EVERETT** Available in: Maple Door Style: Recessed panel Overlay: Full

Available in: Oak, Maple Door Style: Recessed panel Overlay: Half

**EVELYN** Available in: Knotty Alder, Maple, Oak, Thermofoil Door Style: Beaded panel Overlay: Full

**EVERETT** Available in: Cherry Door Style: Recessed Overlay: Full

**FILLMORE** Available in: Cherry, Maple, Knotty Alder, Hickory Door Style: Raised panel Overlay: Full