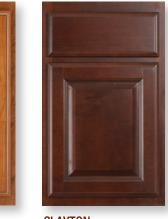

**FREEMONT** 

Upgraded Door Styles

**ANDOVER** Available in: Thermofoil Available in: Cherry Door Style: Five-piece raised Door Style: Arch raised panel Overlay: Half Overlay: Full

CLAYTON Available in: Cherry Door Style: Raised panel Overlay: Half