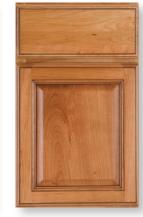

### Classic Series

A Solid wood dovetail drawers 3/4-inch thick; soft-close drawers and full extension drawer guides.

B Plywood finished ends on exposed cabinet ends.

© Light maple print interior (smooth white interior on thermofoil cabinets).

- F Soft-close hinges door won't slam shut.
- G Raised panel doors are a veneered center panel for stability and consistency with a solid wood frame.

- D Lifetime limited warranty.
- © Drawer and slide-out trays with quiet-close, full-extension guides (slide-out tray is an upgrade).