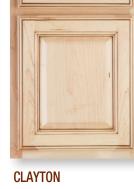

**FREEMONT** 

Upgraded Door Styles

**ANDOVER** Available in: Thermofoil Available in: Cherry Door Style: Five-piece raised Door Style: Arch raised panel Overlay: Half Overlay: Full

CLAYTON Available in: Cherry Door Style: Raised panel Overlay: Half

**LENNON** Available in: Cherry, Maple, Hickory, Oak Door Style: 3/4" engineered material, edge banded Overlay: Full

**PIEDMONT** Available in: Oak Door Style: Raised panel Clayton door used on 9" wall and base cabinets Overlay: Half