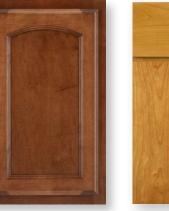

**FREEMONT** 

Upgraded Door Styles

**ANDOVER** Available in: Thermofoil Available in: Cherry Door Style: Five-piece raised Door Style: Arch raised panel Overlay: Half Overlay: Full

CLAYTON Available in: Cherry Door Style: Raised panel Overlay: Half