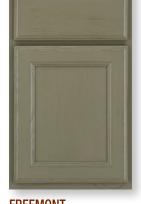

**FREEMONT** 

Upgraded Door Styles

**ANDOVER** Available in: Thermofoil Available in: Cherry Door Style: Five-piece raised Door Style: Arch raised panel Overlay: Half Overlay: Full

CLAYTON Available in: Cherry Door Style: Raised panel Overlay: Half