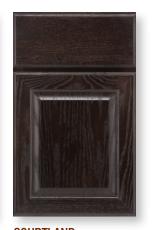

COURTLAND Available in: Oak Door Style: Raised panel Overlay: Full

**EVERETT** Available in: Maple Door Style: Recessed panel Overlay: Full

Available in: Oak, Maple Door Style: Recessed panel Overlay: Half

COURTLAND Available in: Cherry, Maple Door Style: Raised panel Overlay: Full

Available in: Cherry, Maple, Knotty Alder, Hickory Door Style: Raised panel Fillmore door used on base cabinets Overlay: Full